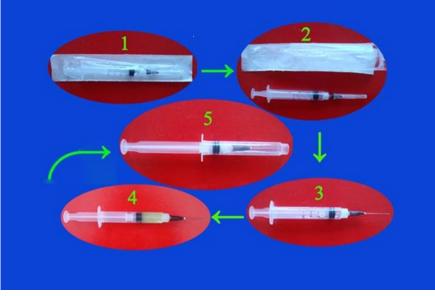

## Safty syringe with retractable needle

| SIZE     | 0.5ML 1.0 ML 3ML/5ML/10ML                                                                                        |
|----------|------------------------------------------------------------------------------------------------------------------|
| Features | 1)automatically destroyed after single use                                                                       |
|          | 2)after injection, its piston is automatically destroyed while the needle retreats plunger.                      |
|          | 3)once the plunger has been broken off, hence offering medical protection for both medical workers and patients, |
| Pakage   | blister packing. Different package according to your requests.                                                   |
|          | 1)On the basis of traditional syringe, it has fuctions of auto-destroy structure and easy operation              |
|          | 2)Can be destroyed automatically after single use                                                                |